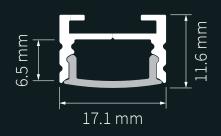

#### **Product Specifications:**

| Material                   | Aluminium                                                 |
|----------------------------|-----------------------------------------------------------|
| Overall Dimensions (H x W) | 11.6 mm x 17.1 mm                                         |
| Profile Dimension (H x W)  | 10.8 mm x 17.1 mm                                         |
| Weight per meter           | 0.135 kg                                                  |
| Profile Length             | upto 3000 mm                                              |
| Colour                     | Standard satin silver anodised.<br>RAL colours available. |
| Maximum Tape Width         | 12 mm                                                     |
| IP Rating                  | IP 20                                                     |
| Mounting Method            | Surface, Suspended                                        |

# Product Diagram:

\*Drawing not to scale.