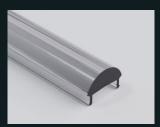

#### **Product Specifications:**

| Material                   | Aluminium                                                 |
|----------------------------|-----------------------------------------------------------|
| Overall Dimensions (H x W) | 11.6 mm x 17.1 mm                                         |
| Profile Dimension (H x W)  | 10.8 mm x 17.1 mm                                         |
| Weight per meter           | 0.135 kg                                                  |
| Profile Length             | upto 3000 mm                                              |
| Colour                     | Standard satin silver anodised.<br>RAL colours available. |
| Maximum Tape Width         | 12 mm                                                     |
| IP Rating                  | IP 20                                                     |
| Mounting Method            | Surface, Suspended                                        |

# Product Diagram:

\*Drawing not to scale.