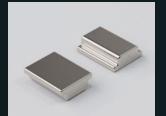

## **Optional Hardware:**

End Cap Set UA38864-ENDCAPSET

Mounting Magnet UA42407

**Clear Optic - 30° Beam Angle** UA42348-OPTIC

Metal Clip UA38863-CLIPS

**Diffuser - Type A** Finish: Frost, Clear UA42346