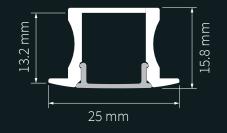

## **Product Specifications:**

| Material                   | Aluminium                                                 |
|----------------------------|-----------------------------------------------------------|
| Overall Dimensions (H x W) | 15.8 mm x 25 mm                                           |
| Profile Dimension (H x W)  | 15 mm x 25 mm                                             |
| Weight per meter           | 0.217 kg                                                  |
| Profile Length             | upto 3000 mm                                              |
| Colour                     | Standard satin silver anodised.<br>RAL colours available. |
| Maximum Tape Width         | 12 mm                                                     |
| IP Rating                  | IP 20                                                     |
| Mounting Method            | Recess                                                    |

## **Product Diagram:**

\*Drawing not to scale.