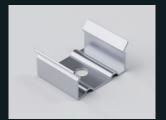

## **Optional Hardware:**

End Cap Set UA38867 - ENDCAPSET

Metal Clip UA38867-CLIPS

**Diffuser - Type B** Finish: Opal, Frost. Clear UA42347