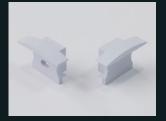

## **Optional Hardware:**

End Cap Set UA38867 - ENDCAPSET

Metal Clip UA38867-CLIPS

**Diffuser - Type B** Finish: Opal, Frost. Clear UA42347