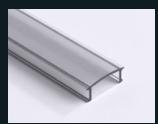

## **Optional Hardware:**

End Cap Set UA38867 - ENDCAPSET

Metal Clip UA38867-CLIPS

**Diffuser - Type B** Finish: Opal, Frost. Clear UA42347