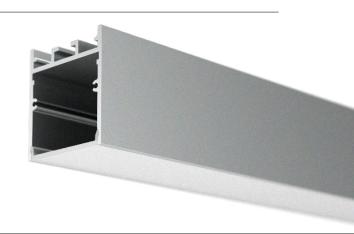

#### **Product Features:**

- Suitable to be used as a main or decorative light source.
- Deep internal channel for higher diffusion levels.
- Will accommodate LED strips upto 32mm wide.
- Smooth external surfaces.
- Sleek and minimal aesthetic.

#### **Product Specifications:**

| Material                   | Aluminium                                                 |
|----------------------------|-----------------------------------------------------------|
| Overall Dimensions (H x W) | 37.3 mm x 34.4 mm                                         |
| Profile Dimension (H x W)  | 37.3 mm x 34.4 mm                                         |
| Weight per meter           | 0.539 kg                                                  |
| Profile Length             | upto 3000 mm                                              |
| Colour                     | Standard satin silver anodised.<br>RAL colours available. |
| Maximum Tape Width         | 32 mm                                                     |
| IP Rating                  | IP 20                                                     |
| Mounting Method            | Surface, Suspended                                        |