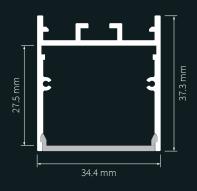

#### **Product Specifications:**

| Material                   | Aluminium                                                 |
|----------------------------|-----------------------------------------------------------|
| Overall Dimensions (H x W) | 37.3 mm x 34.4 mm                                         |
| Profile Dimension (H x W)  | 37.3 mm x 34.4 mm                                         |
| Weight per meter           | 0.539 kg                                                  |
| Profile Length             | upto 3000 mm                                              |
| Colour                     | Standard satin silver anodised.<br>RAL colours available. |
| Maximum Tape Width         | 32 mm                                                     |
| IP Rating                  | IP 20                                                     |
| Mounting Method            | Surface, Suspended                                        |

### **Product Diagram:**

\*Drawing not to scale.