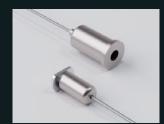

## **Optional Hardware:**

End Cap Set UA40561-ENDCAPSET

Pendant Mounting Kit UA42408-PENDANT

**Diffuser** Frosted, Opal