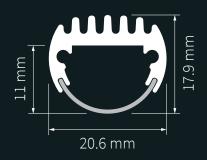

### **Product Specifications:**

| Material                   | Aluminium                                                 |
|----------------------------|-----------------------------------------------------------|
| Overall Dimensions (H x W) | 17.9 mm x 17.4 mm                                         |
| Profile Dimension (H x W)  | 13.4 mm x 20.6 mm                                         |
| Weight per meter           | 0.265 kg                                                  |
| Profile Length             | upto 3000 mm                                              |
| Colour                     | Standard satin silver anodised.<br>RAL colours available. |
| Maximum Tape Width         | 12 mm                                                     |
| IP Rating                  | IP 20                                                     |
| Mounting Method            | Surface                                                   |

### **Product Diagram:**

\*Drawing not to scale.