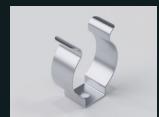

## **Optional Hardware:**

End Cap

End Cap - One Way

End Cap - Three Way

Terry Clip

**Diffuser** Frosted, Clear