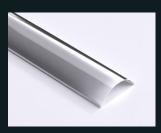

### **Product Specifications:**

| Material                   | Aluminium                                                 |
|----------------------------|-----------------------------------------------------------|
| Overall Dimensions (H x W) | 17.9 mm x 17.4 mm                                         |
| Profile Dimension (H x W)  | 13.4 mm x 20.6 mm                                         |
| Weight per meter           | 0.265 kg                                                  |
| Profile Length             | upto 3000 mm                                              |
| Colour                     | Standard satin silver anodised.<br>RAL colours available. |
| Maximum Tape Width         | 12 mm                                                     |
| IP Rating                  | IP 20                                                     |
| Mounting Method            | Surface                                                   |

### **Product Diagram:**

\*Drawing not to scale.