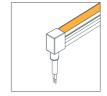

#### Standard End Cap

Side Exit

**Bottom Exit** 

In-Line U-NEON-1220-MEC-IL

Flexible Track

**Moulded End Cap** 

Side Exit U-NEON-1220-MEC-SE

**Bottom Exit** U-NEON-1220-MEC-BE