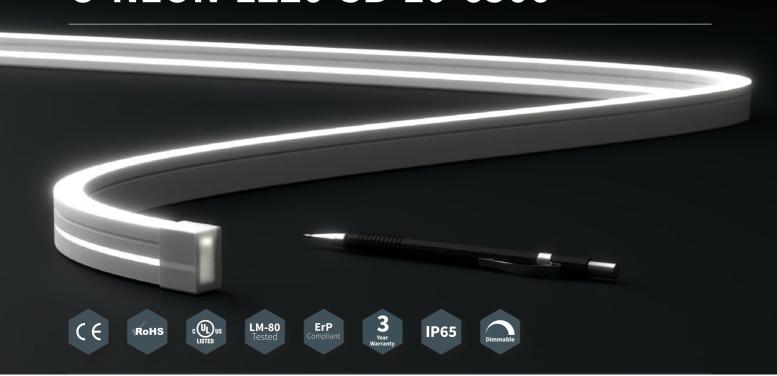

# U-NEON-1220-SB-10-6500

## **Product Specifications:**

| Product Range      | Neon Flex                          |
|--------------------|------------------------------------|
| LED Strip Type     | Fixed Colour White                 |
| LED Pitch          | 8.33 mm                            |
| LED's per metre    | 120                                |
| LED Cut Point      | 50 mm                              |
| Dimensions         | 12 mm x 20 mm x 20 m (Reel length) |
| Colour Temperature | 6500 K                             |
| Lifetime           | upto 35000 hours                   |
| Mounting Method    | See product accessories            |

### **Product Performance:** (Based on 1000mm)

| Voltage                                          | 24 V                      |
|--------------------------------------------------|---------------------------|
| Power Consumption                                | 9.6 W                     |
| Lumen Output                                     | 288 lm                    |
| Lumen Efficiency                                 | 30 lm / W                 |
| Maximum Continuous Run<br>(Powered from one end) | 5 m                       |
| IP Rating                                        | IP 65 (IP 67 available)   |
| CRI (Ra)                                         | 90+                       |
| Colour Binning Step                              | 3 SCDM (2 SCDM available) |
| Operating Temperature                            | -20°C ~ +50°C             |