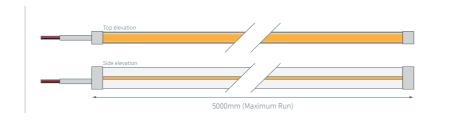

### **Product Performance:** (Based on 1000mm)

| Voltage                                          | 24 V                      |
|--------------------------------------------------|---------------------------|
| Power Consumption                                | 9.6 W                     |
| Lumen Output                                     | 288 lm                    |
| Lumen Efficiency                                 | 30 lm / W                 |
| Maximum Continuous Run<br>(Powered from one end) | 5 m                       |
| IP Rating                                        | IP 65 (IP 67 available)   |
| CRI (Ra)                                         | 90+                       |
| Colour Binning Step                              | 3 SCDM (2 SCDM available) |
| Operating Temperature                            | -20°C ~ +50°C             |