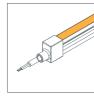

--------------|---------------------------|
| Power Consumption                                | 9.6 W                     |
| Lumen Output                                     | 288 lm                    |
| Lumen Efficiency                                 | 30 lm / W                 |
| Maximum Continuous Run<br>(Powered from one end) | 5 m                       |
| IP Rating                                        | IP 65 (IP 67 available)   |
| CRI (Ra)                                         | 90+                       |
| Colour Binning Step                              | 3 SCDM (2 SCDM available) |
| Operating Temperature                            | -20°C ~ +50°C             |

## **Product Dimensions:** (Units in mm)





## **Side Bending**



#### End Cap:

#### Standard End Cap















Side Exit

**Bottom Exit** 

In-Line U-NEON-1220-MEC-IL

Flexible Track

**Moulded End Cap** 

Side Exit U-NEON-1220-MEC-SE

**Bottom Exit** U-NEON-1220-MEC-BE

## Injection Moulded End Cap





Side Exit U-NEON-1220-IMEC-SE

## **Product Accessories:**

#### **Aluminium Profile**







**Brackets** 





Bracket

Flexible Track - 0.5m Flexible Track - 1m

## **Polar Curve / Photometric Data:**

Aluminium profile - 1M Aluminium profile - 2M

U-NEON-1220-ALP1M U-NEON-1220-ALP1M