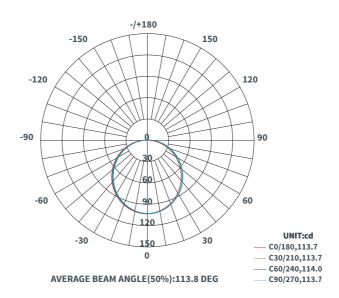

## **Polar Curve / Photometric Data:**

Aluminium profile - 1M Aluminium profile - 2M

U-NEON-1220-ALP1M U-NEON-1220-ALP1M