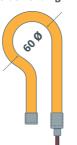

|
|--------------------------------------------------|---------------------------|
| Power Consumption                                | 9.6 W                     |
| Lumen Output                                     | 288 lm                    |
| Lumen Efficiency                                 | 30 lm / W                 |
| Maximum Continuous Run<br>(Powered from one end) | 5 m                       |
| IP Rating                                        | IP 65 (IP 67 available)   |
| CRI (Ra)                                         | 90+                       |
| Colour Binning Step                              | 3 SCDM (2 SCDM available) |
| Operating Temperature                            | -20°C ~ +50°C             |

## **Product Dimensions:** (Units in mm)





## **Side Bending**



#### End Cap:

#### Standard End Cap















Side Exit

**Bottom Exit** 

In-Line U-NEON-1220-MEC-IL

Flexible Track

**Moulded End Cap** 

Side Exit U-NEON-1220-MEC-SE

**Bottom Exit** U-NEON-1220-MEC-BE

## Injection Moulded End Cap





Side Exit U-NEON-1220-IMEC-SE

## **Product Accessories:**

#### **Aluminium Profile**







**Brackets** 





Bracket

Flexible Track - 0.5m Flexible Track - 1m

## **Polar Curve / Photometric Data:**

Aluminium profile - 1M Aluminium profile - 2M

U-NEON-1220-ALP1M U-NEON-1220-ALP1M