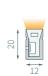

## **Product Dimensions:** (Units in mm)

## **Product Specifications:**

| Product Range      | Neon Flex                          |
|--------------------|------------------------------------|
| LED Strip Type     | Fixed Colour White                 |
| LED Pitch          | 8.33 mm                            |
| LED's per metre    | 120                                |
| LED Cut Point      | 50 mm                              |
| Dimensions         | 12 mm x 20 mm x 20 m (Reel length) |
| Colour Temperature | 6500 K                             |
| Lifetime           | upto 35000 hours                   |
| Mounting Method    | See product accessories            |