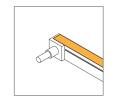

----|---------------------------|
| Power Consumption                                | 9.6 W                     |
| Lumen Output                                     | 288 lm                    |
| Lumen Efficiency                                 | 30 lm / W                 |
| Maximum Continuous Run<br>(Powered from one end) | 5 m                       |
| IP Rating                                        | IP 65 (IP 67 available)   |
| CRI (Ra)                                         | 90+                       |
| Colour Binning Step                              | 3 SCDM (2 SCDM available) |
| Operating Temperature                            | -20°C ~ +50°C             |

## **Product Dimensions:** (Units in mm)





## **Side Bending**



#### End Cap:

#### Standard End Cap















Side Exit

**Bottom Exit** 

In-Line U-NEON-1220-MEC-IL

Flexible Track

**Moulded End Cap** 

Side Exit U-NEON-1220-MEC-SE

**Bottom Exit** U-NEON-1220-MEC-BE

## Injection Moulded End Cap





Side Exit U-NEON-1220-IMEC-SE

## **Product Accessories:**

#### **Aluminium Profile**







**Brackets** 





Bracket

Flexible Track - 0.5m Flexible Track - 1m

## **Polar Curve / Photometric Data:**

Aluminium profile - 1M Aluminium profile - 2M

U-NEON-1220-ALP1M U-NEON-1220-ALP1M