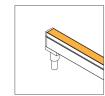

#### Standard End Cap

Side Exit

**Bottom Exit** 

In-Line U-NEON-1220-MEC-IL

Flexible Track

**Moulded End Cap** 

Side Exit U-NEON-1220-MEC-SE

**Bottom Exit** U-NEON-1220-MEC-BE