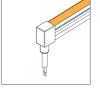

--------|---------------------------|
| Power Consumption                                | 9.6 W                     |
| Lumen Output                                     | 288 lm                    |
| Lumen Efficiency                                 | 30 lm / W                 |
| Maximum Continuous Run<br>(Powered from one end) | 5 m                       |
| IP Rating                                        | IP 65 (IP 67 available)   |
| CRI (Ra)                                         | 90+                       |
| Colour Binning Step                              | 3 SCDM (2 SCDM available) |
| Operating Temperature                            | -20°C ~ +50°C             |

## **Product Dimensions:** (Units in mm)





## **Side Bending**



#### End Cap:

#### Standard End Cap















Side Exit

**Bottom Exit** 

In-Line U-NEON-1220-MEC-IL

Flexible Track

**Moulded End Cap** 

Side Exit U-NEON-1220-MEC-SE

**Bottom Exit** U-NEON-1220-MEC-BE

## Injection Moulded End Cap





Side Exit U-NEON-1220-IMEC-SE

## **Product Accessories:**

#### **Aluminium Profile**







**Brackets** 





Bracket

Flexible Track - 0.5m Flexible Track - 1m

## **Polar Curve / Photometric Data:**

Aluminium profile - 1M Aluminium profile - 2M

U-NEON-1220-ALP1M U-NEON-1220-ALP1M