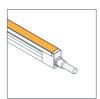

# End Cap:

# Standard End Cap

In-Line U-NEON-1220-SEC-IL

Side Exit **Bottom Exit** U-NEON-1220-SEC-SE U-NEON-1220-SEC-BE