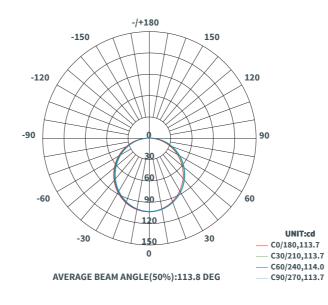

| IP 65 (IP 67 available)   |
| CRI (Ra)                                         | 90+                       |
| Colour Binning Step                              | 3 SCDM (2 SCDM available) |
| Operating Temperature                            | -20°C ~ +50°C             |

Side Bending

°00

**Product Dimensions:** (Units in mm)



# End Cap:

# Standard End Cap





In-Line U-NEON-1220-SEC-IL

Side Exit **Bottom Exit** U-NEON-1220-SEC-SE U-NEON-1220-SEC-BE

#### Injection Moulded End Cap



Side Exit U-NEON-1220-IMEC-SE

**Bottom Exit** U-NEON-1220-IMEC-BE

#### **Product Accessories:**

#### **Aluminium Profile**





Brackets

Aluminium profile - 1M Aluminium profile - 2M U-NEON-1220-ALP1M U-NEON-1220-ALP1M

U-NEON-1220-BRK

Bracket

# Polar Curve / Photometric Data:



#### **Moulded End Cap**



In-Line U-NEON-1220-MEC-IL



Side Exit U-NEON-1220-MEC-SE



**Bottom Exit** U-NEON-1220-MEC-BE

Flexible Track



Flexible Track - 0.5m U-NEON-1220-FT



Flexible Track - 1m U-NEON-1220-FT