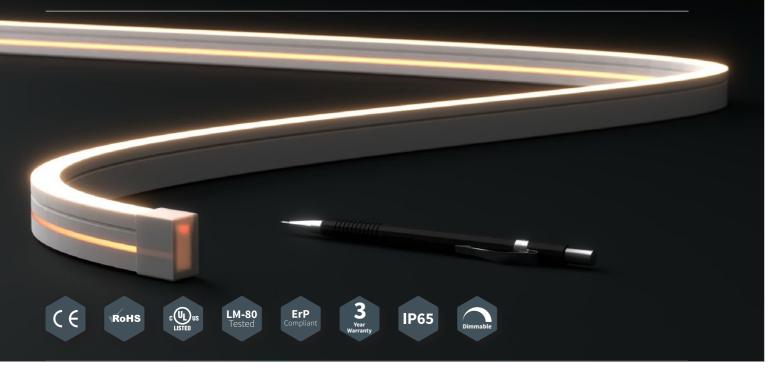

# U-NEON-1220-SB-10-4000

# **Product Specifications:**

| Product Range      | Neon Flex                          |
|--------------------|------------------------------------|
| LED Strip Type     | Fixed Colour White                 |
| LED Pitch          | 8.33 mm                            |
| LED's per metre    | 120                                |
| LED Cut Point      | 50 mm                              |
| Dimensions         | 12 mm x 20 mm x 20 m (Reel length) |
| Colour Temperature | 4000 K                             |
| Lifetime           | upto 35000 hours                   |
| Mounting Method    | See product accessories            |

# Product Performance: (Based on 1000mm)

| Voltage                                          | 24 V                      |
|--------------------------------------------------|---------------------------|
| Power Consumption                                | 9.6 W                     |
| Lumen Output                                     | 310 lm                    |
| Lumen Efficiency                                 | 32 lm / W                 |
| Maximum Continuous Run<br>(Powered from one end) | 5 m                       |
| IP Rating                                        | IP 65 (IP 67 available)   |
| CRI (Ra)                                         | 90+                       |
| Colour Binning Step                              | 3 SCDM (2 SCDM available) |
| Operating Temperature                            | -20°C ~ +50°C             |