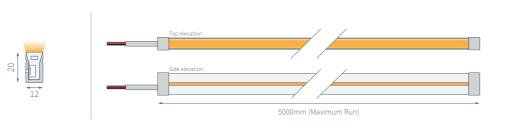

# **Product Specifications:**

| Product Range      | Neon Flex                          |
|--------------------|------------------------------------|
| LED Strip Type     | Fixed Colour White                 |
| LED Pitch          | 8.33 mm                            |
| LED's per metre    | 120                                |
| LED Cut Point      | 50 mm                              |
| Dimensions         | 12 mm x 20 mm x 20 m (Reel length) |
| Colour Temperature | 4000 K                             |
| Lifetime           | upto 35000 hours                   |
| Mounting Method    | See product accessories            |

# Product Performance: (Based on 1000mm)

| Voltage                                          | 24 V                      |
|--------------------------------------------------|---------------------------|
| Power Consumption                                | 9.6 W                     |
| Lumen Output                                     | 310 lm                    |
| Lumen Efficiency                                 | 32 lm / W                 |
| Maximum Continuous Run<br>(Powered from one end) | 5 m                       |
| IP Rating                                        | IP 65 (IP 67 available)   |
| CRI (Ra)                                         | 90+                       |
| Colour Binning Step                              | 3 SCDM (2 SCDM available) |
| Operating Temperature                            | -20°C ~ +50°C             |

Side Bending

°00

**Product Dimensions:** (Units in mm)