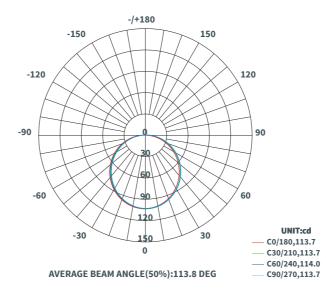

#### **Aluminium Profile**

Brackets

Bracket

Aluminium profile - 1M Aluminium profile - 2M U-NEON-1220-ALP1M U-NEON-1220-ALP1M

U-NEON-1220-BRK

Polar Curve / Photometric Data: