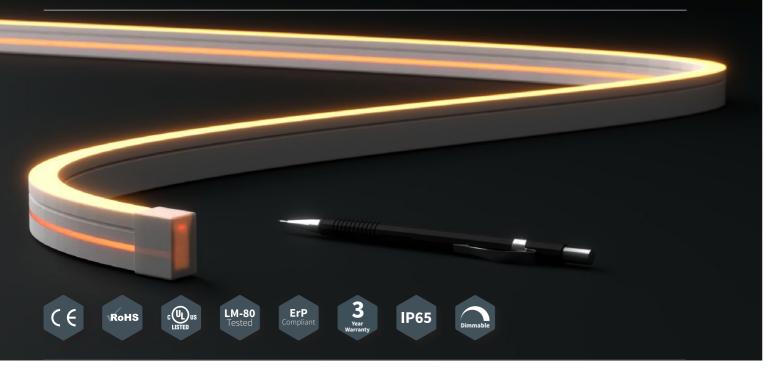

## **Product Specifications:**

| Product Range      | Neon Flex                          |
|--------------------|------------------------------------|
| LED Strip Type     | Fixed Colour White                 |
| LED Pitch          | 8.33 mm                            |
| LED's per metre    | 120                                |
| LED Cut Point      | 50 mm                              |
| Dimensions         | 12 mm x 20 mm x 20 m (Reel length) |
| Colour Temperature | 3000 K                             |
| Lifetime           | upto 35000 hours                   |
| Mounting Method    | See product accessories            |

## Product Performance: (Based on 1000mm)

| Voltage                                          | 24 V                      |
|--------------------------------------------------|---------------------------|
| Power Consumption                                | 9.6 W                     |
| Lumen Output                                     | 285 lm                    |
| Lumen Efficiency                                 | 30 lm / W                 |
| Maximum Continuous Run<br>(Powered from one end) | 5 m                       |
| IP Rating                                        | IP 65 (IP 67 available)   |
| CRI (Ra)                                         | 90+                       |
| Colour Binning Step                              | 3 SCDM (2 SCDM available) |
| Operating Temperature                            | -20°C ~ +50°C             |