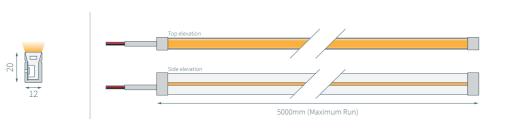

## Product Performance: (Based on 1000mm)

| Voltage                                          | 24 V                      |
|--------------------------------------------------|---------------------------|
| Power Consumption                                | 9.6 W                     |
| Lumen Output                                     | 285 lm                    |
| Lumen Efficiency                                 | 30 lm / W                 |
| Maximum Continuous Run<br>(Powered from one end) | 5 m                       |
| IP Rating                                        | IP 65 (IP 67 available)   |
| CRI (Ra)                                         | 90+                       |
| Colour Binning Step                              | 3 SCDM (2 SCDM available) |
| Operating Temperature                            | -20°C ~ +50°C             |

Side Bending

°00

**Product Dimensions:** (Units in mm)