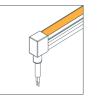

#### **End Cap:**

#### Standard End Cap

Side Exit

**Bottom Exit** 

In-Line U-NEON-1220-MEC-IL

Side Exit U-NEON-1220-MEC-SE

**Bottom Exit** U-NEON-1220-MEC-BE