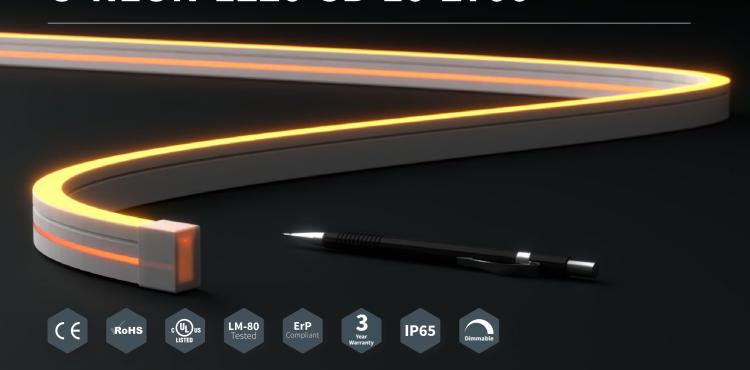

# U-NEON-1220-SB-10-2700

# **Product Specifications:**

| Product Range      | Neon Flex                          |
|--------------------|------------------------------------|
| LED Strip Type     | Fixed Colour White                 |
| LED Pitch          | 8.33 mm                            |
| LED's per metre    | 120                                |
| LED Cut Point      | 50 mm                              |
| Dimensions         | 12 mm x 20 mm x 20 m (Reel length) |
| Colour Temperature | 2700 K                             |
| Lifetime           | upto 35000 hours                   |
| Mounting Method    | See product accessories            |

#### **Product Performance:** (Based on 1000mm)

| Voltage                                          | 24 V                      |
|--------------------------------------------------|---------------------------|
| Power Consumption                                | 9.6 W                     |
| Lumen Output                                     | 260 lm                    |
| Lumen Efficiency                                 | 27 lm / W                 |
| Maximum Continuous Run<br>(Powered from one end) | 5 m                       |
| IP Rating                                        | IP 65 (IP 67 available)   |
| CRI (Ra)                                         | 90+                       |
| Colour Binning Step                              | 3 SCDM (2 SCDM available) |
| Operating Temperature                            | -20°C ~ +50°C             |