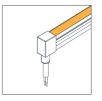

#### **End Cap:**

#### Standard End Cap

Side Exit

**Bottom Exit** 

In-Line U-NEON-1220-MEC-IL

Side Exit U-NEON-1220-MEC-SE

**Bottom Exit** U-NEON-1220-MEC-BE