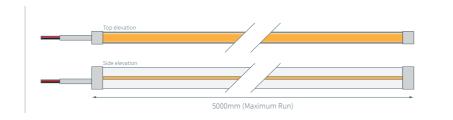

#### **Product Performance:** (Based on 1000mm)

| Voltage                                          | 24 V                      |
|--------------------------------------------------|---------------------------|
| Power Consumption                                | 9.6 W                     |
| Lumen Output                                     | 260 lm                    |
| Lumen Efficiency                                 | 27 lm / W                 |
| Maximum Continuous Run<br>(Powered from one end) | 5 m                       |
| IP Rating                                        | IP 65 (IP 67 available)   |
| CRI (Ra)                                         | 90+                       |
| Colour Binning Step                              | 3 SCDM (2 SCDM available) |
| Operating Temperature                            | -20°C ~ +50°C             |