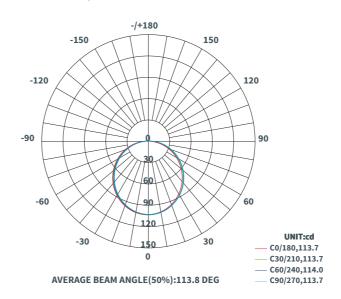

available)   |
| CRI (Ra)                                         | 90+                       |
| Colour Binning Step                              | 3 SCDM (2 SCDM available) |
| Operating Temperature                            | -20°C ~ +50°C             |

**Side Bending** 

## **Product Dimensions:** (Units in mm)





#### **End Cap:**

#### Standard End Cap













Side Exit

**Bottom Exit** 

In-Line U-NEON-1220-MEC-IL

Side Exit U-NEON-1220-MEC-SE

**Bottom Exit** U-NEON-1220-MEC-BE

## Injection Moulded End Cap





Side Exit U-NEON-1220-IMEC-SE

**Bottom Exit** 

# **Product Accessories:**

#### **Aluminium Profile**







**Brackets** 



Flexible Track

Flexible Track - 0.5m

Flexible Track - 1m

## **Polar Curve / Photometric Data:**

U-NEON-1220-ALP1M U-NEON-1220-ALP1M