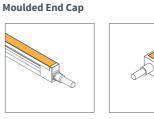

#### **End Cap:**

## Injection Moulded End Cap

Side Exit U-NEON-1220-IMEC-SE

**Bottom Exit** 