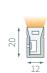

|
|--------------------------------------------------|---------------------------|
| Power Consumption                                | 9.6 W                     |
| Lumen Output                                     | 260 lm                    |
| Lumen Efficiency                                 | 27 lm / W                 |
| Maximum Continuous Run<br>(Powered from one end) | 5 m                       |
| IP Rating                                        | IP 65 (IP 67 available)   |
| CRI (Ra)                                         | 90+                       |
| Colour Binning Step                              | 3 SCDM (2 SCDM available) |
| Operating Temperature                            | -20°C ~ +50°C             |

**Side Bending** 

## **Product Dimensions:** (Units in mm)





#### **End Cap:**

#### Standard End Cap













Side Exit

**Bottom Exit** 

In-Line U-NEON-1220-MEC-IL

Side Exit U-NEON-1220-MEC-SE

**Bottom Exit** U-NEON-1220-MEC-BE

## Injection Moulded End Cap





Side Exit U-NEON-1220-IMEC-SE

**Bottom Exit** 

# **Product Accessories:**

#### **Aluminium Profile**







**Brackets** 



Flexible Track

Flexible Track - 0.5m

Flexible Track - 1m

## **Polar Curve / Photometric Data:**

U-NEON-1220-ALP1M U-NEON-1220-ALP1M