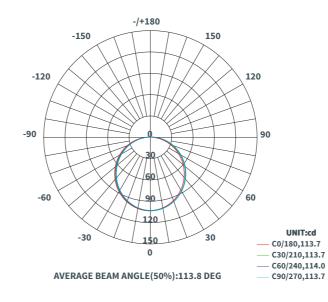

|
| IP Rating                                        | IP 65 (IP 67 available)   |
| CRI (Ra)                                         | 90+                       |
| Colour Binning Step                              | 3 SCDM (2 SCDM available) |
| Operating Temperature                            | -20°C ~ +50°C             |

Side Bending

°00

**Product Dimensions:** (Units in mm)



### End Cap:

## Standard End Cap





In-Line U-NEON-1220-SEC-IL

**Bottom Exit** U-NEON-1220-SEC-SE U-NEON-1220-SEC-BE

#### Injection Moulded End Cap



Side Exit

Side Exit U-NEON-1220-IMEC-SE

**Aluminium Profile** 

**Bottom Exit** U-NEON-1220-IMEC-BE

#### **Product Accessories:**

#### Brackets





U-NEON-1220-ALP1M U-NEON-1220-ALP1M

Bracket U-NEON-1220-BRK

#### Polar Curve / Photometric Data:



#### **Moulded End Cap**



In-Line U-NEON-1220-MEC-IL



Side Exit U-NEON-1220-MEC-SE



**Bottom Exit** U-NEON-1220-MEC-BE

Flexible Track



Flexible Track - 0.5m U-NEON-1220-FT



Flexible Track - 1m U-NEON-1220-FT