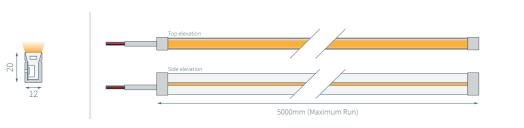

#### Product Performance: (Based on 1000mm)

| Voltage                                          | 24 V                      |
|--------------------------------------------------|---------------------------|
| Power Consumption                                | 9.6 W                     |
| Lumen Output                                     | 240 lm                    |
| Lumen Efficiency                                 | 25 lm / W                 |
| Maximum Continuous Run<br>(Powered from one end) | 5 m                       |
| IP Rating                                        | IP 65 (IP 67 available)   |
| CRI (Ra)                                         | 90+                       |
| Colour Binning Step                              | 3 SCDM (2 SCDM available) |
| Operating Temperature                            | -20°C ~ +50°C             |

Side Bending

°00

**Product Dimensions:** (Units in mm)