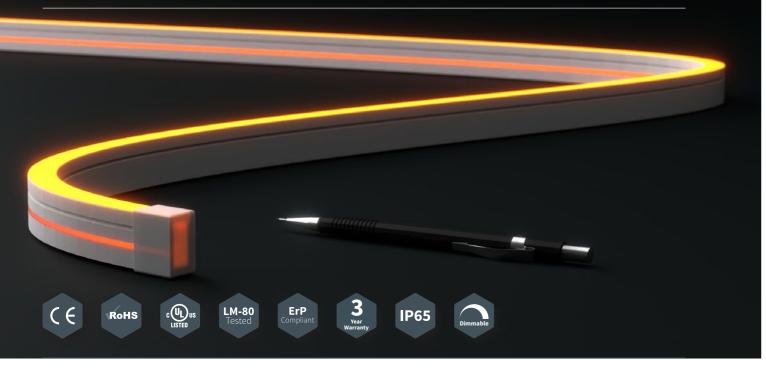

#### **Product Specifications:**

| Product Range      | Neon Flex                                 |
|--------------------|-------------------------------------------|
| LED Strip Type     | Fixed Colour White                        |
| LED Pitch          | 8.33 mm                                   |
| LED's per metre    | 120                                       |
| LED Cut Point      | 50 mm                                     |
| Dimensions         | 12 mm x 20 mm x 20 m <i>(Reel length)</i> |
| Colour Temperature | 2200 K                                    |
| Lifetime           | upto 35000 hours                          |
| Mounting Method    | See product accessories                   |

#### Product Performance: (Based on 1000mm)

| Voltage                                          | 24 V                      |
|--------------------------------------------------|---------------------------|
| Power Consumption                                | 9.6 W                     |
| Lumen Output                                     | 240 lm                    |
| Lumen Efficiency                                 | 25 lm / W                 |
| Maximum Continuous Run<br>(Powered from one end) | 5 m                       |
| IP Rating                                        | IP 65 (IP 67 available)   |
| CRI (Ra)                                         | 90+                       |
| Colour Binning Step                              | 3 SCDM (2 SCDM available) |
| Operating Temperature                            | -20°C ~ +50°C             |