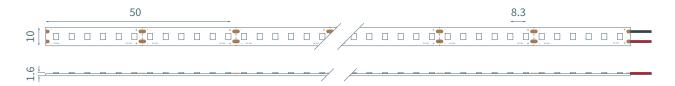

## **Product Dimensions:** (Units in mm)

## **Product Specifications:**

| Product Range      | Long Run                            |
|--------------------|-------------------------------------|
| LED Strip Type     | Fixed Colour White                  |
| LED Pitch          | 8.3 mm                              |
| LED's per metre    | 120                                 |
| LED Cut Point      | 50 mm                               |
| Dimensions         | 10 mm x 1.6 mm x 30 m (Reel length) |
| Colour Temperature | 4000K                               |
| Lifetime           | Up to 43800 hours                   |
| Mounting Method    | 3M™ VHB Tape                        |