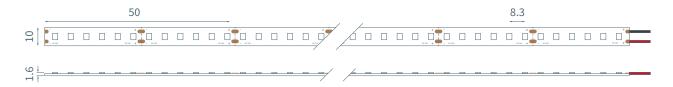

## **Product Dimensions:** (Units in mm)

## **Product Specifications:**

| Product Range      | Long Run                            |
|--------------------|-------------------------------------|
| LED Strip Type     | Fixed Colour White                  |
| LED Pitch          | 8.3 mm                              |
| LED's per metre    | 120                                 |
| LED Cut Point      | 50 mm                               |
| Dimensions         | 10 mm x 1.6 mm x 30 m (Reel length) |
| Colour Temperature | 3000K                               |
| Lifetime           | Up to 43800 hours                   |
| Mounting Method    | 3M™ VHB Tape                        |