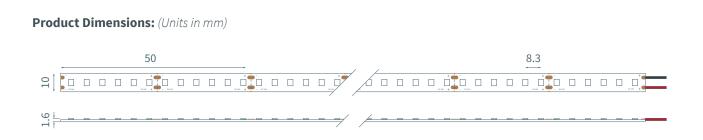

## **Product Specifications:**

| Product Range      | Long Run                                   |
|--------------------|--------------------------------------------|
| LED Strip Type     | Fixed Colour White                         |
| LED Pitch          | 8.3 mm                                     |
| LED's per metre    | 120                                        |
| LED Cut Point      | 50 mm                                      |
| Dimensions         | 10 mm x 1.6 mm x 30 m <i>(Reel length)</i> |
| Colour Temperature | 2700K                                      |
| Lifetime           | Up to 43800 hours                          |
| Mounting Method    | ЗМ™ VHB Tape                               |