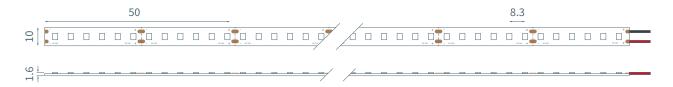

## **Product Specifications:**

| Product Range      | Long Run                            |
|--------------------|-------------------------------------|
| LED Strip Type     | Fixed Colour White                  |
| LED Pitch          | 8.3 mm                              |
| LED's per metre    | 120                                 |
| LED Cut Point      | 50 mm                               |
| Dimensions         | 10 mm x 1.6 mm x 30 m (Reel length) |
| Colour Temperature | 2400K                               |
| Lifetime           | Up to 43800 hours                   |
| Mounting Method    | 3M™ VHB Tape                        |

## **Product Dimensions:** (Units in mm)