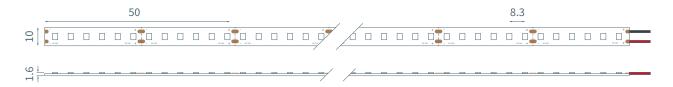

## **Product Dimensions:** (Units in mm)

## **Product Specifications:**

| Product Range      | Long Run                            |
|--------------------|-------------------------------------|
| LED Strip Type     | Fixed Colour White                  |
| LED Pitch          | 8.3 mm                              |
| LED's per metre    | 120                                 |
| LED Cut Point      | 50 mm                               |
| Dimensions         | 10 mm x 1.6 mm x 30 m (Reel length) |
| Colour Temperature | 2200K                               |
| Lifetime           | Up to 43800 hours                   |
| Mounting Method    | 3M™ VHB Tape                        |