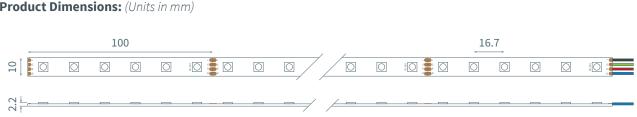

put           | 315 lumens                         |        |       |
| Lumen Split            | Red                                | Green  | Blue  |
|                        | 122 lm                             | 173 lm | 48 lm |
| Lumen Efficiency       | 21.9 lumens / W                    |        |       |
| Maximum Continuous Run | 9 metres (Powered from one end)    |        |       |
| IP Rating              | IP 20 (Other IP ratings available) |        |       |
| CRI                    | 90+ Ra (95+ Ra available)          |        |       |
| Colour Binning Step    | 3 SCDM (2 SCDM available)          |        |       |
| LED Beam Angle         | 120°                               |        |       |
| Operating Temperature  | -20°C ~ +50°C                      |        |       |



## **Product Dimensions:** (Units in mm)