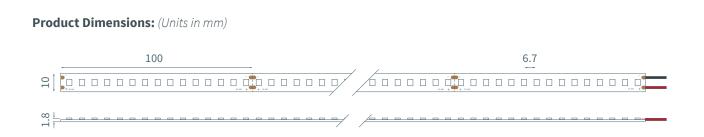

## **Product Specifications:**

| Product Range      | 48 V Linear                                |
|--------------------|--------------------------------------------|
| LED Strip Type     | Fixed Colour White                         |
| LED Pitch          | 6.7 mm                                     |
| LED's per metre    | 150                                        |
| LED Cut Point      | 100 mm                                     |
| Dimensions         | 10 mm x 1.8 mm x 30 m <i>(Reel length)</i> |
| Colour Temperature | 6500K                                      |
| Lifetime           | Up to 43800 hours                          |
| Mounting Method    | ЗМ™ VHB Tape                               |