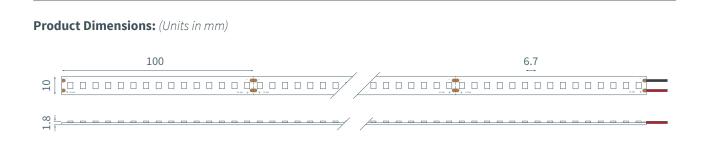

## **Product Specifications:**

| Product Range      | 48 V Linear                                |
|--------------------|--------------------------------------------|
| LED Strip Type     | Fixed Colour White                         |
| LED Pitch          | 6.7 mm                                     |
| LED's per metre    | 150                                        |
| LED Cut Point      | 100 mm                                     |
| Dimensions         | 10 mm x 1.8 mm x 30 m <i>(Reel length)</i> |
| Colour Temperature | 4000K                                      |
| Lifetime           | Up to 43800 hours                          |
| Mounting Method    | 3M™ VHB Tape                               |