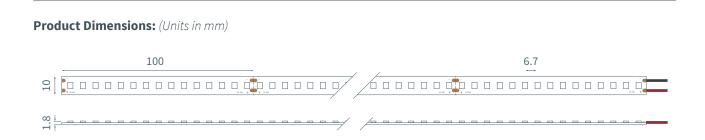

## LT-48-9-150-3000

## **Product Specifications:**

| Product Range      | 48 V Linear                                |
|--------------------|--------------------------------------------|
| LED Strip Type     | Fixed Colour White                         |
| LED Pitch          | 6.7 mm                                     |
| LED's per metre    | 150                                        |
| LED Cut Point      | 100 mm                                     |
| Dimensions         | 10 mm x 1.8 mm x 30 m <i>(Reel length)</i> |
| Colour Temperature | 3000К                                      |
| Lifetime           | Up to 43800 hours                          |
| Mounting Method    | ЗМ™ VHB Tape                               |