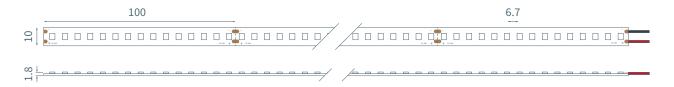

## **Product Specifications:**

| Product Range      | 48 V Linear                         |
|--------------------|-------------------------------------|
| LED Strip Type     | Fixed Colour White                  |
| LED Pitch          | 6.7 mm                              |
| LED's per metre    | 150                                 |
| LED Cut Point      | 100 mm                              |
| Dimensions         | 10 mm x 1.8 mm x 30 m (Reel length) |
| Colour Temperature | 2700K                               |
| Lifetime           | Up to 43800 hours                   |
| Mounting Method    | 3M™ VHB Tape                        |

## **Product Dimensions:** (Units in mm)