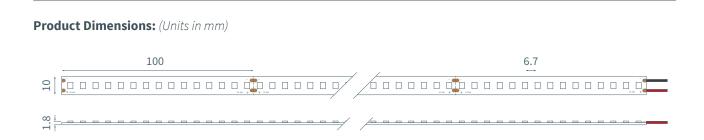

## **Product Specifications:**

| Product Range      | 48 V Linear                                |
|--------------------|--------------------------------------------|
| LED Strip Type     | Fixed Colour White                         |
| LED Pitch          | 6.7 mm                                     |
| LED's per metre    | 150                                        |
| LED Cut Point      | 100 mm                                     |
| Dimensions         | 10 mm x 1.8 mm x 30 m <i>(Reel length)</i> |
| Colour Temperature | 2400K                                      |
| Lifetime           | Up to 43800 hours                          |
| Mounting Method    | 3M™ VHB Tape                               |