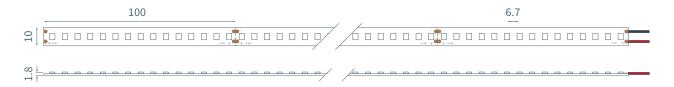

## **Product Dimensions:** (Units in mm)

## **Product Specifications:**

| Product Range      | 48 V Linear                         |
|--------------------|-------------------------------------|
| LED Strip Type     | Fixed Colour White                  |
| LED Pitch          | 6.7 mm                              |
| LED's per metre    | 150                                 |
| LED Cut Point      | 100 mm                              |
| Dimensions         | 10 mm x 1.8 mm x 30 m (Reel length) |
| Colour Temperature | 2200K                               |
| Lifetime           | Up to 43800 hours                   |
| Mounting Method    | 3M™ VHB Tape                        |