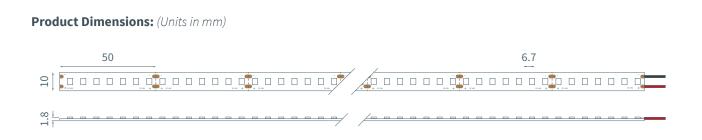

## **Product Specifications:**

| Product Range      | 48 V Linear                         |
|--------------------|-------------------------------------|
| LED Strip Type     | Fixed Colour White                  |
| LED Pitch          | 6.7 mm                              |
| LED's per metre    | 140                                 |
| LED Cut Point      | 50 mm                               |
| Dimensions         | 10 mm x 1.8 mm x 30 m (Reel length) |
| Colour Temperature | 6500K                               |
| Lifetime           | Up to 43800 hours                   |
| Mounting Method    | 3M™ VHB Tape                        |