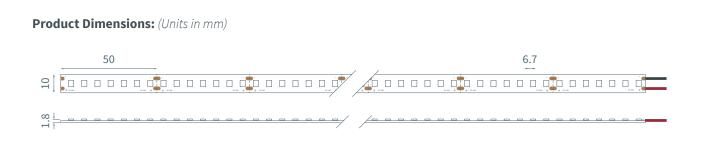

## **Product Specifications:**

| Product Range      | 48 V Linear                                |
|--------------------|--------------------------------------------|
| LED Strip Type     | Fixed Colour White                         |
| LED Pitch          | 6.7 mm                                     |
| LED's per metre    | 140                                        |
| LED Cut Point      | 50 mm                                      |
| Dimensions         | 10 mm x 1.8 mm x 30 m <i>(Reel length)</i> |
| Colour Temperature | 4000K                                      |
| Lifetime           | Up to 43800 hours                          |
| Mounting Method    | ЗМ™ VHB Tape                               |