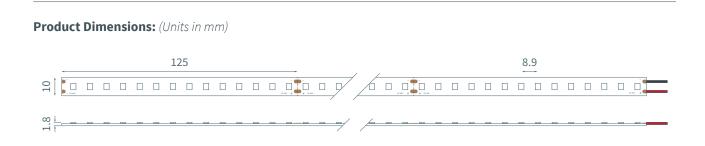

## **Product Specifications:**

| Product Range      | 48 V Linear                                |
|--------------------|--------------------------------------------|
| LED Strip Type     | Fixed Colour White                         |
| LED Pitch          | 8.9 mm                                     |
| LED's per metre    | 112                                        |
| LED Cut Point      | 125 mm                                     |
| Dimensions         | 10 mm x 1.8 mm x 30 m <i>(Reel length)</i> |
| Colour Temperature | 6500K                                      |
| Lifetime           | Up to 43800 hours                          |
| Mounting Method    | 3M™ VHB Tape                               |