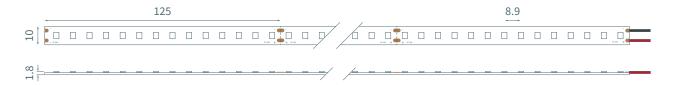

## **Product Dimensions:** (Units in mm)

## **Product Specifications:**

| Product Range      | 48 V Linear                         |
|--------------------|-------------------------------------|
| LED Strip Type     | Fixed Colour White                  |
| LED Pitch          | 8.9 mm                              |
| LED's per metre    | 112                                 |
| LED Cut Point      | 125 mm                              |
| Dimensions         | 10 mm x 1.8 mm x 30 m (Reel length) |
| Colour Temperature | 4000K                               |
| Lifetime           | Up to 43800 hours                   |
| Mounting Method    | 3M™ VHB Tape                        |