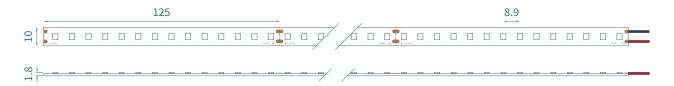

## **Product Dimensions:** (Units in mm)

## **Product Specifications:**

| Product Range      | 48 V Linear                         |
|--------------------|-------------------------------------|
| LED Strip Type     | Fixed Colour White                  |
| LED Pitch          | 8.9 mm                              |
| LED's per metre    | 112                                 |
| LED Cut Point      | 125 mm                              |
| Dimensions         | 10 mm x 1.8 mm x 30 m (Reel length) |
| Colour Temperature | 3000К                               |
| Lifetime           | Up to 43800 hours                   |
| Mounting Method    | 3M™ VHB Tape                        |