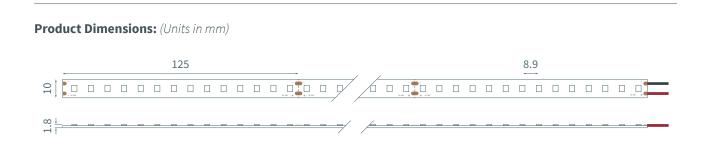

## **Product Specifications:**

| Product Range      | 48 V Linear                                |
|--------------------|--------------------------------------------|
| LED Strip Type     | Fixed Colour White                         |
| LED Pitch          | 8.9 mm                                     |
| LED's per metre    | 112                                        |
| LED Cut Point      | 125 mm                                     |
| Dimensions         | 10 mm x 1.8 mm x 30 m <i>(Reel length)</i> |
| Colour Temperature | 2700К                                      |
| Lifetime           | Up to 43800 hours                          |
| Mounting Method    | 3M™ VHB Tape                               |