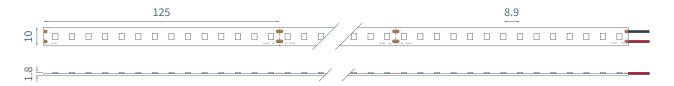

## **Product Dimensions:** (Units in mm)

## **Product Specifications:**

| Product Range      | 48 V Linear                         |
|--------------------|-------------------------------------|
| LED Strip Type     | Fixed Colour White                  |
| LED Pitch          | 8.9 mm                              |
| LED's per metre    | 112                                 |
| LED Cut Point      | 125 mm                              |
| Dimensions         | 10 mm x 1.8 mm x 30 m (Reel length) |
| Colour Temperature | 2400K                               |
| Lifetime           | Up to 43800 hours                   |
| Mounting Method    | 3M™ VHB Tape                        |