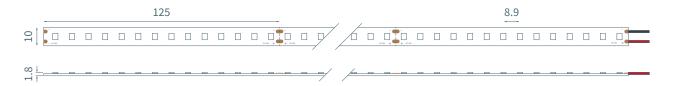

## **Product Specifications:**

| Product Range      | 48 V Linear                         |
|--------------------|-------------------------------------|
| LED Strip Type     | Fixed Colour White                  |
| LED Pitch          | 8.9 mm                              |
| LED's per metre    | 112                                 |
| LED Cut Point      | 125 mm                              |
| Dimensions         | 10 mm x 1.8 mm x 30 m (Reel length) |
| Colour Temperature | 2200K                               |
| Lifetime           | Up to 43800 hours                   |
| Mounting Method    | 3M™ VHB Tape                        |

## **Product Dimensions:** (Units in mm)