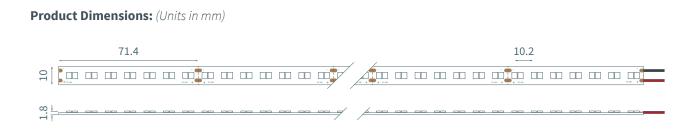

## LT-48-18-196-WN

## **Product Specifications:**

| Product Range      | 48 V Linear                                |  |
|--------------------|--------------------------------------------|--|
| LED Strip Type     | Colour Tuneable White                      |  |
| LED Pitch          | 10.2 mm                                    |  |
| LED's per metre    | 196                                        |  |
| LED Cut Point      | 71.4 mm                                    |  |
| Dimensions         | 10 mm x 1.8 mm x 30 m <i>(Reel length)</i> |  |
| Colour Temperature | 2700K - 6500K                              |  |
| Lifetime           | Up to 43800 hours                          |  |
| Mounting Method    | 3M™ VHB Tape                               |  |