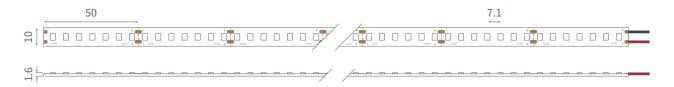

## **Product Dimensions:** (Units in mm)

## **Product Specifications:**

| Product Range      | Standard Linear                     |
|--------------------|-------------------------------------|
| LED Strip Type     | Fixed Colour White                  |
| LED Pitch          | 7.1 mm                              |
| LED's per metre    | 140                                 |
| LED Cut Point      | 50 mm                               |
| Dimensions         | 10 mm x 1.6 mm x 30 m (Reel length) |
| Colour Temperature | 2700K                               |
| Lifetime           | Up to XXXXXX hours                  |
| Mounting Method    | 3M™ VHB Tape                        |