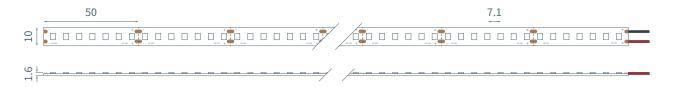

## **Product Dimensions:** (Units in mm)

## **Product Specifications:**

| Product Range      | Standard Linear                     |
|--------------------|-------------------------------------|
| LED Strip Type     | Fixed Colour White                  |
| LED Pitch          | 7.1 mm                              |
| LED's per metre    | 140                                 |
| LED Cut Point      | 50 mm                               |
| Dimensions         | 10 mm x 1.6 mm x 30 m (Reel length) |
| Colour Temperature | 6500K                               |
| Lifetime           | Up to XXXXXX hours                  |
| Mounting Method    | 3M™ VHB Tape                        |