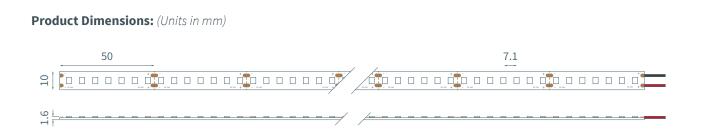

## **Product Specifications:**

| Product Range      | Standard Linear                            |
|--------------------|--------------------------------------------|
| LED Strip Type     | Fixed Colour White                         |
| LED Pitch          | 7.1 mm                                     |
| LED's per metre    | 140                                        |
| LED Cut Point      | 50 mm                                      |
| Dimensions         | 10 mm x 1.6 mm x 30 m <i>(Reel length)</i> |
| Colour Temperature | 4000K                                      |
| Lifetime           | Up to XXXXXX hours                         |
| Mounting Method    | ЗМ™ VHB Таре                               |