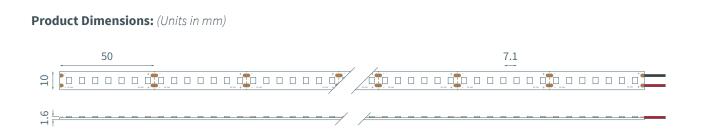

## **Product Specifications:**

| Product Range      | Standard Linear                            |
|--------------------|--------------------------------------------|
| LED Strip Type     | Fixed Colour White                         |
| LED Pitch          | 7.1 mm                                     |
| LED's per metre    | 140                                        |
| LED Cut Point      | 50 mm                                      |
| Dimensions         | 10 mm x 1.6 mm x 30 m <i>(Reel length)</i> |
| Colour Temperature | 3000K                                      |
| Lifetime           | Up to XXXXXX hours                         |
| Mounting Method    | ЗМ™ VHB Tape                               |