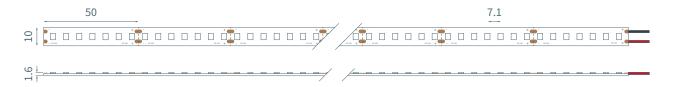

## **Product Dimensions:** (Units in mm)

## **Product Specifications:**

| Product Range      | Standard Linear                     |
|--------------------|-------------------------------------|
| LED Strip Type     | Fixed Colour White                  |
| LED Pitch          | 7.1 mm                              |
| LED's per metre    | 140                                 |
| LED Cut Point      | 50 mm                               |
| Dimensions         | 10 mm x 1.6 mm x 30 m (Reel length) |
| Colour Temperature | 2700K                               |
| Lifetime           | Up to XXXXXX hours                  |
| Mounting Method    | 3M™ VHB Tape                        |