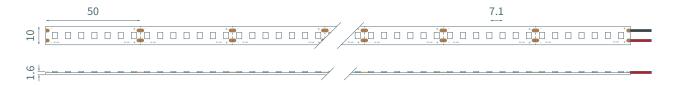

## **Product Dimensions:** (Units in mm)

## **Product Specifications:**

| Product Range      | Standard Linear                     |
|--------------------|-------------------------------------|
| LED Strip Type     | Fixed Colour White                  |
| LED Pitch          | 7.1 mm                              |
| LED's per metre    | 140                                 |
| LED Cut Point      | 50 mm                               |
| Dimensions         | 10 mm x 1.6 mm x 30 m (Reel length) |
| Colour Temperature | 2400K                               |
| Lifetime           | Up to XXXXXX hours                  |
| Mounting Method    | 3M™ VHB Tape                        |