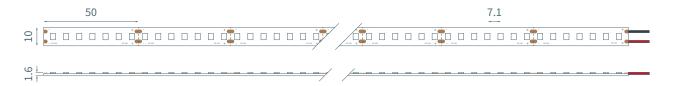

## **Product Dimensions:** (Units in mm)

## **Product Specifications:**

| Product Range      | Standard Linear                     |
|--------------------|-------------------------------------|
| LED Strip Type     | Fixed Colour White                  |
| LED Pitch          | 7.1 mm                              |
| LED's per metre    | 140                                 |
| LED Cut Point      | 50 mm                               |
| Dimensions         | 10 mm x 1.6 mm x 30 m (Reel length) |
| Colour Temperature | 2200K                               |
| Lifetime           | Up to XXXXXX hours                  |
| Mounting Method    | 3M™ VHB Tape                        |