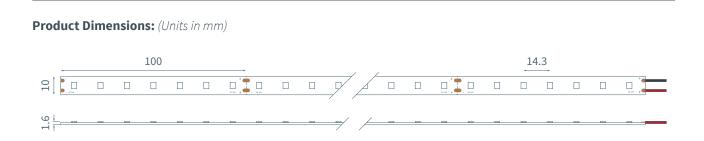

## **Product Specifications:**

| Product Range      | Standard Linear                              |
|--------------------|----------------------------------------------|
| LED Strip Type     | Fixed Colour White                           |
| LED Pitch          | 14.3 mm                                      |
| LED's per metre    | 70                                           |
| LED Cut Point      | 100 mm                                       |
| Dimensions         | 10 mm x 1.6 mm x 30 m ( <i>Reel length</i> ) |
| Colour Temperature | 6500K                                        |
| Lifetime           | Up to 54000 hours                            |
| Mounting Method    | 3M™ VHB Tape                                 |