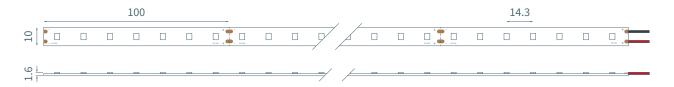

## **Product Dimensions:** (Units in mm)

## **Product Specifications:**

| Product Range      | Standard Linear                     |
|--------------------|-------------------------------------|
| LED Strip Type     | Fixed Colour White                  |
| LED Pitch          | 14.3 mm                             |
| LED's per metre    | 70                                  |
| LED Cut Point      | 100 mm                              |
| Dimensions         | 10 mm x 1.6 mm x 30 m (Reel length) |
| Colour Temperature | 3000K                               |
| Lifetime           | Up to 54000 hours                   |
| Mounting Method    | 3M™ VHB Tape                        |