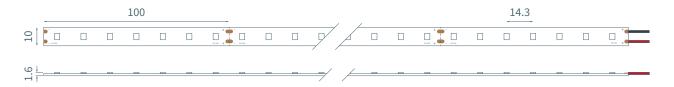

## **Product Dimensions:** (Units in mm)

## **Product Specifications:**

| Product Range      | Standard Linear                     |
|--------------------|-------------------------------------|
| LED Strip Type     | Fixed Colour White                  |
| LED Pitch          | 14.3 mm                             |
| LED's per metre    | 70                                  |
| LED Cut Point      | 100 mm                              |
| Dimensions         | 10 mm x 1.6 mm x 30 m (Reel length) |
| Colour Temperature | 2700K                               |
| Lifetime           | Up to 54000 hours                   |
| Mounting Method    | 3M™ VHB Tape                        |