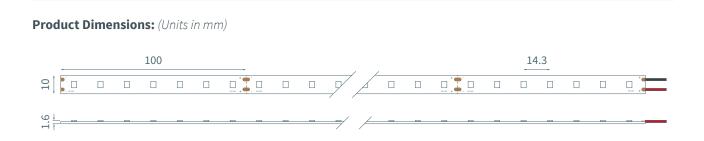

## **Product Specifications:**

| Product Range      | Standard Linear                              |
|--------------------|----------------------------------------------|
| LED Strip Type     | Fixed Colour White                           |
| LED Pitch          | 14.3 mm                                      |
| LED's per metre    | 70                                           |
| LED Cut Point      | 100 mm                                       |
| Dimensions         | 10 mm x 1.6 mm x 30 m ( <i>Reel length</i> ) |
| Colour Temperature | 2400K                                        |
| Lifetime           | Up to 54000 hours                            |
| Mounting Method    | 3M™ VHB Tape                                 |