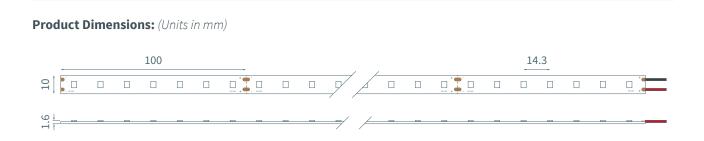

## **Product Specifications:**

| Product Range      | Standard Linear                     |
|--------------------|-------------------------------------|
| LED Strip Type     | Fixed Colour White                  |
| LED Pitch          | 14.3 mm                             |
| LED's per metre    | 70                                  |
| LED Cut Point      | 100 mm                              |
| Dimensions         | 10 mm x 1.6 mm x 30 m (Reel length) |
| Colour Temperature | 2200K                               |
| Lifetime           | Up to 54000 hours                   |
| Mounting Method    | ЗМ™ VHB Таре                        |