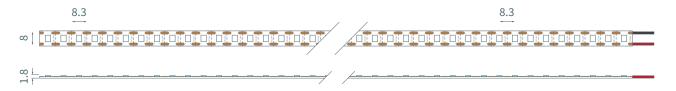

## **Product Dimensions:** (Units in mm)

## **Product Specifications:**

| Product Range      | Standard Linear                    |
|--------------------|------------------------------------|
| LED Strip Type     | Fixed Colour White                 |
| LED Pitch          | 8.3 mm                             |
| LED's per metre    | 120                                |
| LED Cut Point      | 8.3 mm                             |
| Dimensions         | 8 mm x 1.8 mm x 30 m (Reel length) |
| Colour Temperature | 4000K                              |
| Lifetime           | Up to 43800 hours                  |
| Mounting Method    | 3M™ VHB Tape                       |