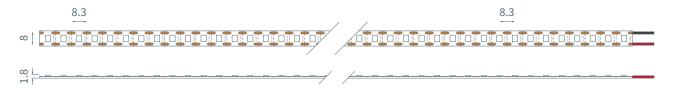

## **Product Specifications:**

| Product Range      | Standard Linear                    |
|--------------------|------------------------------------|
| LED Strip Type     | Fixed Colour White                 |
| LED Pitch          | 8.3 mm                             |
| LED's per metre    | 120                                |
| LED Cut Point      | 8.3 mm                             |
| Dimensions         | 8 mm x 1.8 mm x 30 m (Reel length) |
| Colour Temperature | 3000K                              |
| Lifetime           | Up to 43800 hours                  |
| Mounting Method    | 3M™ VHB Tape                       |

## **Product Dimensions:** (Units in mm)