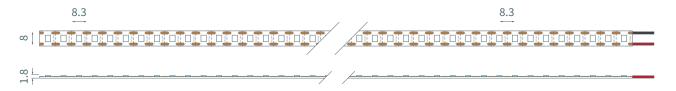

## **Product Dimensions:** (Units in mm)

## **Product Specifications:**

| Product Range      | Standard Linear                    |
|--------------------|------------------------------------|
| LED Strip Type     | Fixed Colour White                 |
| LED Pitch          | 8.3 mm                             |
| LED's per metre    | 120                                |
| LED Cut Point      | 8.3 mm                             |
| Dimensions         | 8 mm x 1.8 mm x 30 m (Reel length) |
| Colour Temperature | 2400K                              |
| Lifetime           | Up to 43800 hours                  |
| Mounting Method    | 3M™ VHB Tape                       |