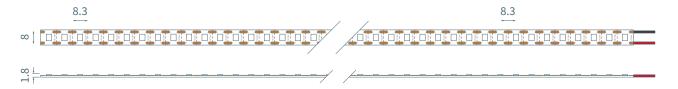

## **Product Dimensions:** (Units in mm)

## **Product Specifications:**

| Product Range      | Standard Linear                    |
|--------------------|------------------------------------|
| LED Strip Type     | Fixed Colour White                 |
| LED Pitch          | 8.3 mm                             |
| LED's per metre    | 120                                |
| LED Cut Point      | 8.3 mm                             |
| Dimensions         | 8 mm x 1.8 mm x 30 m (Reel length) |
| Colour Temperature | 2200K                              |
| Lifetime           | Up to 43800 hours                  |
| Mounting Method    | 3M™ VHB Tape                       |