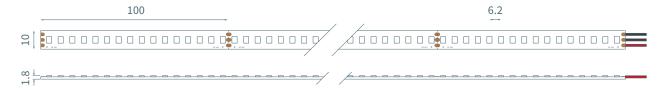

## **Product Dimensions:** (Units in mm)

## **Product Specifications:**

| Product Range      | Standard Linear                     |  |
|--------------------|-------------------------------------|--|
| LED Strip Type     | Colour Tuneable White               |  |
| LED Pitch          | 6.2 mm                              |  |
| LED's per metre    | 160                                 |  |
| LED Cut Point      | 100 mm                              |  |
| Dimensions         | 10 mm x 1.8 mm x 30 m (Reel length) |  |
| Colour Temperature | 2200K - 6500K                       |  |
| Lifetime           | Up to 43800 hours                   |  |
| Mounting Method    | 3M™ VHB Tape                        |  |