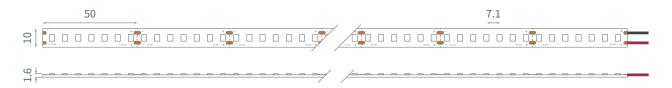

## **Product Dimensions:** (Units in mm)

## **Product Specifications:**

| Product Range      | Standard Linear                     |
|--------------------|-------------------------------------|
| LED Strip Type     | Fixed Colour White                  |
| LED Pitch          | 7.1 mm                              |
| LED's per metre    | 160                                 |
| LED Cut Point      | 50 mm                               |
| Dimensions         | 10 mm x 1.6 mm x 30 m (Reel length) |
| Colour Temperature | 6500K                               |
| Lifetime           | Up to 54000 hours                   |
| Mounting Method    | 3M™ VHB Tape                        |