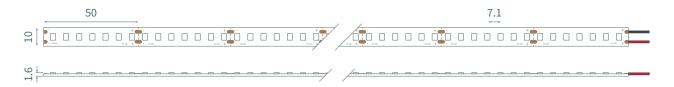

## **Product Dimensions:** (Units in mm)

## **Product Specifications:**

| Product Range      | Standard Linear                     |
|--------------------|-------------------------------------|
| LED Strip Type     | Fixed Colour White                  |
| LED Pitch          | 7.1 mm                              |
| LED's per metre    | 160                                 |
| LED Cut Point      | 50 mm                               |
| Dimensions         | 10 mm x 1.6 mm x 30 m (Reel length) |
| Colour Temperature | 4000K                               |
| Lifetime           | Up to 54000 hours                   |
| Mounting Method    | 3M™ VHB Tape                        |