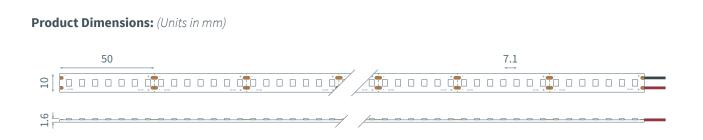

## **Product Specifications:**

| Product Range      | Standard Linear                     |
|--------------------|-------------------------------------|
| LED Strip Type     | Fixed Colour White                  |
| LED Pitch          | 7.1 mm                              |
| LED's per metre    | 160                                 |
| LED Cut Point      | 50 mm                               |
| Dimensions         | 10 mm x 1.6 mm x 30 m (Reel length) |
| Colour Temperature | 3000K                               |
| Lifetime           | Up to 54000 hours                   |
| Mounting Method    | 3M™ VHB Tape                        |

## Product Performance: (Based on 1000mm)

| Voltage                | 24 V                               |
|------------------------|------------------------------------|
| Power Consumption      | 14.4 W                             |
| Lumen Output           | 2016 lumens                        |
| Lumen Efficiency       | 140 lumens / W                     |
| Maximum Continuous Run | 4 metres (Powered from one end)    |
| IP Rating              | IP 20 (Other IP ratings available) |
| CRI                    | 90+ Ra (95+ Ra available)          |
| Colour Binning Step    | 3 SCDM (2 SCDM available)          |
| LED Beam Angle         | 120°                               |
| Operating Temperature  | -20°C ~ +50°C                      |